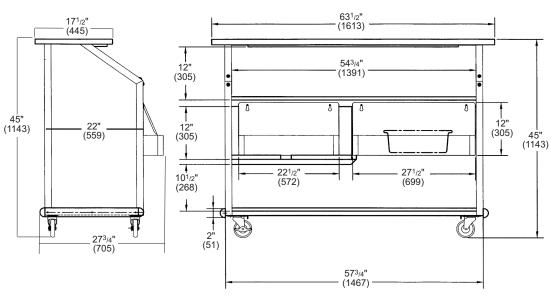

### **Dimensions**

Overall Dimensions:  $27\frac{3}{4}$ " W x  $63\frac{1}{2}$ " L x 45" H (705mm W x 1613mm L x 1143mm H)

Total Ice Capacity: 40 lb. (18 kg.)
Case Weight: 351 lb. (158 kg.)
Unit Weight: 217 lb. (98 kg.)

### **Specifications**

Model 887

Unit shall be Lakeside Model 887 and shall be constructed of welded stainless steel for easy cleaning and sanitation. The exterior shall be durable laminate over stainless steel. The top shall be constructed of 1-1/4" (32 mm) thick, waterpoof laminate with black finish. The top shall feature a recessed stainless steel mixing shelf. Stainless steel interior shall have a generous work shelf with one 40 lb. (18 kg.) capacity ice bin with drain. Interior shall have stainless steel compartments for storage of beverages and supplies. Unit shall have two removable, 7-bottle speed rails constructed of stainless steel. Unit shall have 4 each non-marking 5" (127 mm) Lake-Glide® casters - all swivel, 2 each with brake. NSF (ANSI 2) listed.