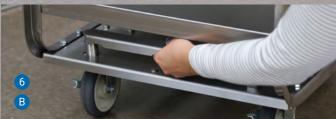

- 5. Swivel Casters with Brake:
  - Two Swivel 5" Casters: Provide maneuverability and secure positioning.
  - Non-Marking Cushion-Tread: Protects floors from marks and scratches while delivering a smooth, cushioned ride.
  - Reinforced Cross Members: Casters are mounted to reinforced 18-gauge stainless steel cross members, providing additional strength and stability.
- Optional Stowable Drawbar Systemt: Enables towing of multiple carts for increased efficiency.
  - A. Includes hitch receiver bushing to reduce friction and wear.
  - Effortlessly connects frame members; stores neatly under cart.