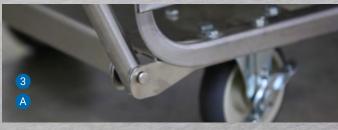

#### **Key Features**

Lakeside 163421 (Push-Pull Utility Cart, 3 Shelf) Lakeside 169168 (Push-Pull Stowable Drawbar) Cart Dimensions: 21" x 33"

Cart Capacity: Heavy-Duty 700-Lb. per cart

- Durable Shelving: Crafted from 18-gauge stainless steel, the shelves provide ample support and durability. Easy to clean and sanitize.
- **2. Reinforced U-Frame:** The angle stainless steel U-frame offers enhanced stability and strength.
- 3. Full-Height Tubular Handle is:
  - A. Hinged at bottom to swing out for easy pulling, and
  - B. Locks upright for pushing, adding to its ergonomic design.
- **4. Fixed Casters:** Two fixed 5" casters ensure smooth, straight movement.