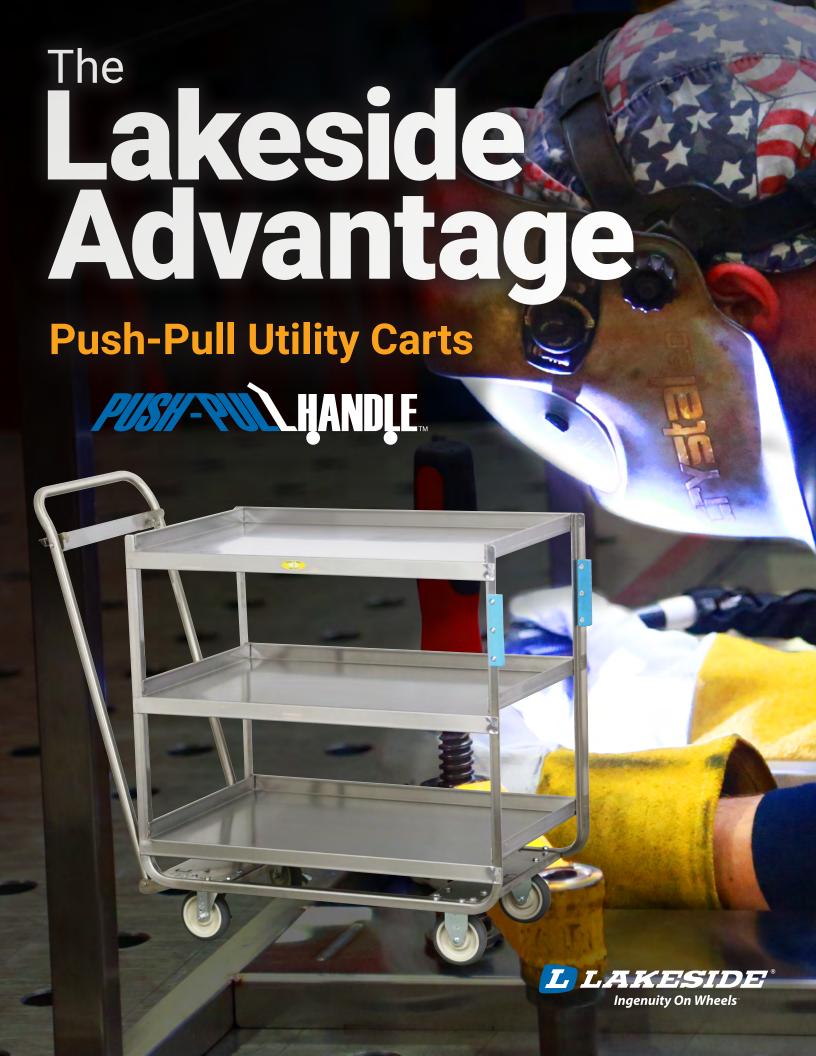

# Save Multiple Trips with the Lakeside Push-Pull Utility Cart

The flexibility of Pushing or Pulling with the ability to tow multiple utility carts.

Seeking a cart that makes your job easier and more efficient? The Lakeside Push-Pull Utility Cart personifies just that. Due to its optional on-board stowable drawbar system, you can tow multiple carts at once, drastically reducing labor and the number of trips you need to make.

This revolutionary cart allows you to lead from the front, giving you full visibility of the path ahead for safer navigation, even in crowded spaces. The Push-Pull Handle lets you take full strides while pulling, reducing ankle contact and ensuring a smoother, more comfortable experience. Experience ultimate flexibility and efficiency with the Push-Pull Utility Cart.