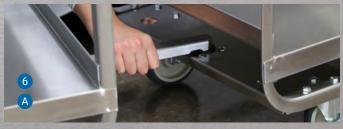

- 5. Swivel Casters with Brake:
  - Two Swivel 5" Casters: Provide maneuverability and secure positioning.
  - Non-Marking Cushion-Tread: Protects floors from marks and scratches while delivering a smooth, cushioned ride.
  - Reinforced Cross Members: Casters are mounted to reinforced 18-gauge stainless steel cross members, providing additional strength and stability.
- Optional Stowable Drawbar Systemt: Enables towing of multiple carts for increased efficiency.
  - A. Includes hitch receiver bushing to reduce friction and wear.
  - Effortlessly connects frame members; stores neatly under cart.