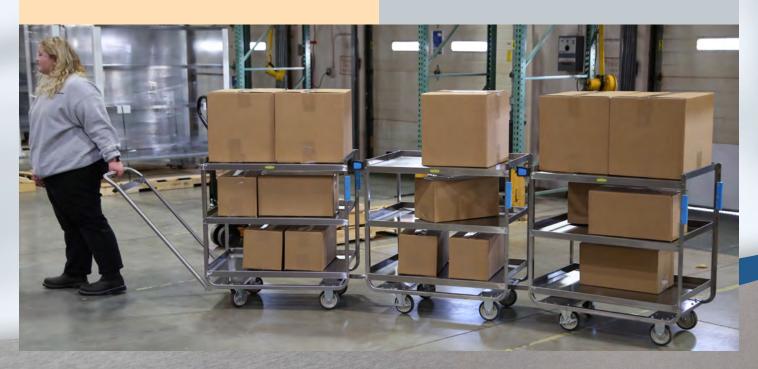

# Save Multiple Trips with the Lakeside Push-Pull Utility Cart

The flexibility of Pushing or Pulling with the ability to tow multiple utility carts.

Seeking a cart that makes your job easier and more efficient? The Lakeside Push-Pull Utility Cart personifies just that. Due to its optional on-board stowable drawbar system, you can tow multiple carts at once, drastically reducing labor and the number of trips you need to make.

This revolutionary cart allows you to lead from the front, giving you full visibility of the path ahead for safer navigation, even in crowded spaces. The Push-Pull Handle lets you take full strides while pulling, reducing ankle contact and ensuring a smoother, more comfortable experience. Experience ultimate flexibility and efficiency with the Push-Pull Utility Cart.

## Explore the Advantages of the Push-Pull + Trailing Carts!\*