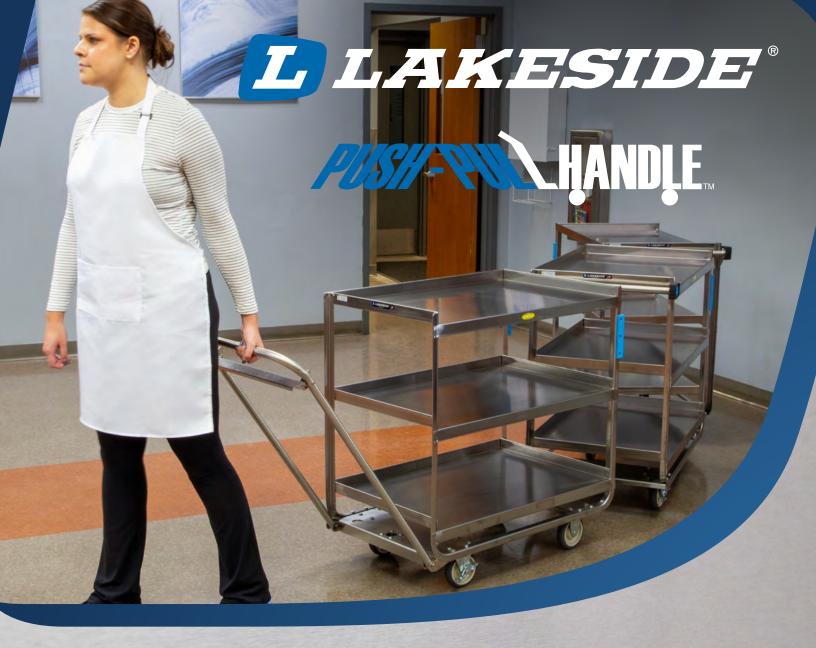

# Save Multiple Trips with the Lakeside Push-Pull Utility Cart

The flexibility of Pushing or Pulling with the ability to tow multiple utility carts.

Seeking a cart that makes your job easier and more efficient? The Lakeside Push-Pull Utility Cart personifies just that. Due to its optional on-board stowable drawbar system, you can tow multiple carts at once, drastically reducing labor and the number of trips you need to make.

This revolutionary cart allows you to lead from the front, giving you full visibility of the path ahead for safer navigation, even in crowded spaces. The Push-Pull Handle lets you take full strides while pulling, reducing ankle contact and ensuring a smoother, more comfortable experience. Experience ultimate flexibility and efficiency with the Push-Pull Utility Cart.

DISCOVER The Optional On-Board Hitch for Trailing on Page 3!