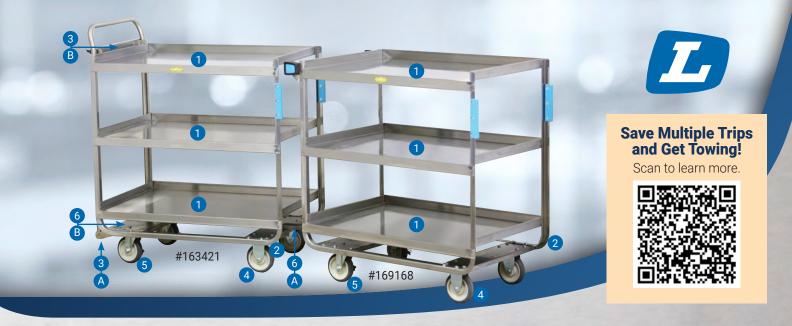

#### **Key Features**

Lakeside 163421 (Push-Pull Utility Cart, 3 Shelf) Lakeside 169168 (Push-Pull Stowable Drawbar) Cart Dimensions: 21" x 33"

Cart Capacity: Heavy-Duty 700-Lb. per cart

- Durable Shelving: Crafted from 18-gauge stainless steel, the shelves provide ample support and durability. Easy to clean and sanitize.
- **2. Reinforced U-Frame:** The angle stainless steel U-frame offers enhanced stability and strength.
- 3. Full-Height Tubular Handle is:
  - A. Hinged at bottom to swing out for easy pulling, and
  - B. Locks upright for pushing, adding to its ergonomic design.
- **4. Fixed Casters:** Two fixed 5" casters ensure smooth, straight movement.

- 5. Swivel Casters with Brake:
  - Two Swivel 5" Casters: Provide maneuverability and secure positioning.
  - Non-Marking Cushion-Tread: Protects floors from marks and scratches while delivering a smooth, cushioned ride.
  - Reinforced Cross Members: Casters are mounted to reinforced 18-gauge stainless steel cross members, providing additional strength and stability.
- Optional Stowable Drawbar Systemt: Enables towing of multiple carts for increased efficiency.
  - A. Includes hitch receiver bushing to reduce friction and wear.
  - Effortlessly connects frame members; stores neatly under cart.