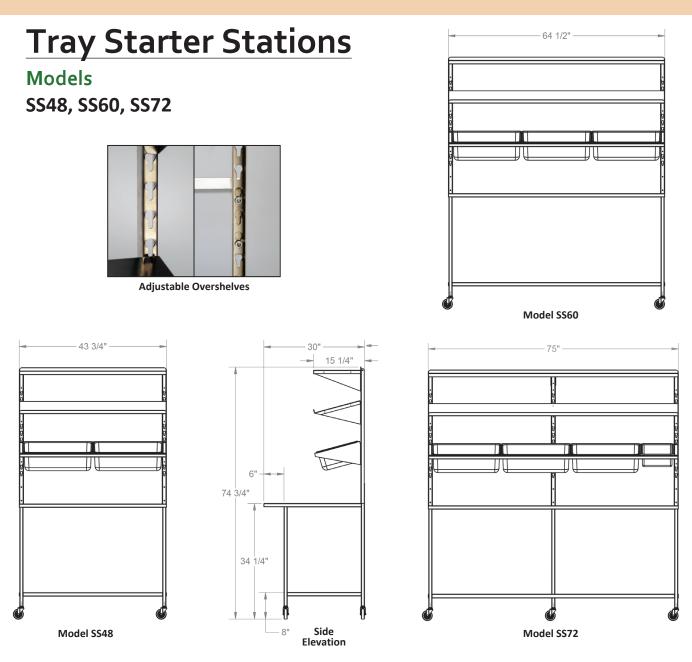

### Tray Starter Station

#### Models

SS48, SS60, SS72

#### Standard Features

- All welded stainless steel construction\*
- Adjustable-height overshelves, available in three styles
- \_\_\_\_ Solid stainless steel flat
- \_\_\_\_ Solid stainless steel angled
- Open frame angled (accommodates a variety of pan sizes)
- Fixed undershelf inset for comfortable standing
- Choice of three widths
- •3" swivel casters, 2 with brakes

#### SPECIFICATIONS

Fabricated of 1" square 16-gauge tubing frame with welded construction. Top section includes a combination of three 16-gauge overshelves - flat solid stainless steel, angled (15° pitch) solid stainless steel, and angled open frame to accept a variety of insert pans (12" deep). All overshelves are adjustable in 2" increments. Angled solid stainless steel shelf has front edge lip. Work shelf is 18-gauge with 6" front overhang. Lower 18-gauge storage undershelf is 24" deep. Casters are 3" diameter all swivel, two each with brake. NSF listed.

#### **MODEL INFORMATION**

| MODEL | OPEN FRAME<br>SHELF FULL PAN<br>CAPACITY | OVERALL SIZE |         |         | CASTERS     |             | SHIP WEIGHT |
|-------|------------------------------------------|--------------|---------|---------|-------------|-------------|-------------|
|       |                                          | D            | w       | н       | NUMBER SIZE | SHIF WEIGHT |             |
| SS48  | 2                                        | 30"          | 43-3/4" | 74-3/4" | 4 Ea.       | 3″          | 220 lbs.    |
| SS60  | 3                                        | 30"          | 64-1/2" | 74-3/4" | 4 Ea.       | 3"          | 260 lbs.    |
| SS72  | 3 + 1/2                                  | 30"          | 75″     | 74-3/4" | 6 Ea.       | 3"          | 300 lbs.    |