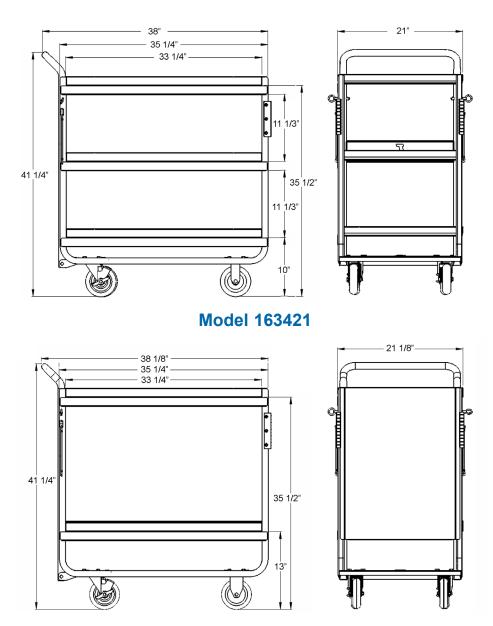

## Easy-Pull<sup>™</sup> Heavy-Duty Utility Carts

## **Model Information**

| Model  | Description | No. of Shelves | Ship Wt. |
|--------|-------------|----------------|----------|
| 163421 | Open        | 3 Ea.          | 125 lb.  |
| 163427 | Enclosed    | 2 Ea.          | 135 lb.  |