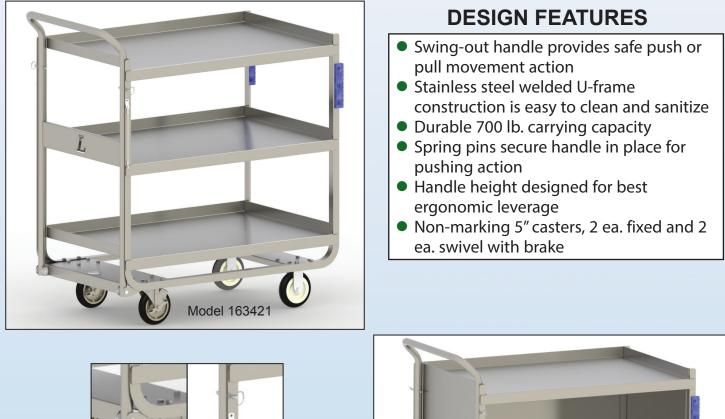

## **Stainless Steel - Push/Pull**

Easy-Pull heavy-duty carts provide the flexibility of pushing and safely pulling actions when hauling heavy loads. The unique swing-out handle locks up for conventional pushing action or swings open for safe and easy pulling action. The swing-out pulling handle position even allows for safe two-person operation. Available in open frame and enclosed versions.

Hinged handle locks securely in upright position.

Swing-out Handle For Safe Pulling Action

## **Model Information**

| Model  | Description | No. of Shelves | Ship Wt. |
|--------|-------------|----------------|----------|
| 163421 | Open        | 3 Ea.          | 125 lb.  |
| 163427 | Enclosed    | 2 Ea.          | 135 lb.  |