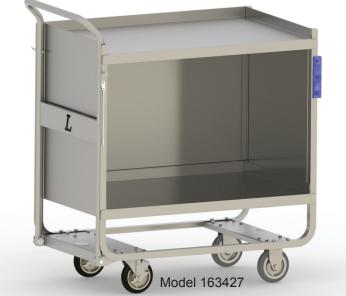

## **Model Information**

| Model  | Description | No. of Shelves | Ship Wt. |
|--------|-------------|----------------|----------|
| 163421 | Open        | 3 Ea.          | 125 lb.  |
| 163427 | Enclosed    | 2 Ea.          | 135 lb.  |

Model 163427