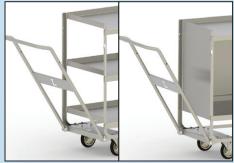

## **Stainless Steel - Push/Pull**

Easy-Pull heavy-duty carts provide the flexibility of pushing and safely pulling actions when hauling heavy loads. The unique swing-out handle locks up for conventional pushing action or swings open for safe and easy pulling action. The swing-out pulling handle position even allows for safe two-person operation. Available in open frame and enclosed versions.

Hinged handle locks securely in upright position.

Swing-out Handle For Safe Pulling Action