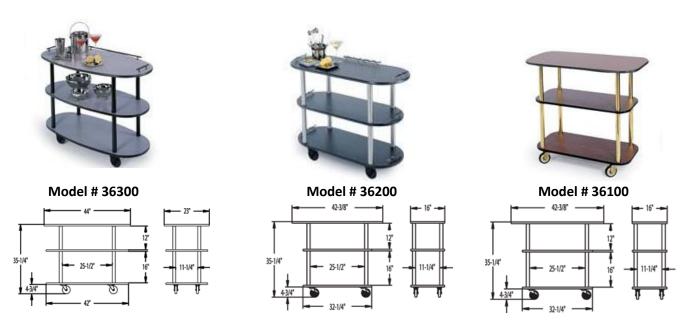

## 3-Shelf Open Service Carts

It's the elegant details that set your operation apart from the rest. These open service carts have what it takes. The furniture feel of these graceful service carts is created with an attention to detail from the curve of the top shelf to the modern styling of the swivel casters. The look and feel of the cart is created with the laminate finishes and hardware options.

| Model | Description                               | WxLxH                   | Lower Shelves W x L | Casters           | Case Lbs. | Freight Class |
|-------|-------------------------------------------|-------------------------|---------------------|-------------------|-----------|---------------|
| 36300 | Rounded oval<br>shaped top and<br>shelves | 23" x 44" x 35 1/4"     | 15 3/4" x 32 1/4"   | No Mark 4" swivel | 96        | 125           |
| 36200 | Oval shaped top and shelves               | 16" x 42 3/8" x 35 1/4" | 15 3/4" x 32 1/4"   | No Mark 4" swivel | 105       | 125           |
| 36100 | Rectangular shaped top and shelves        | 16" x 42 3/8" x 35 1/4" | 19' x 42"           | No Mark 4" swivel | 100       | 125           |

Clearance from top to middle shelf is 12" and from middle to bottom shelf is 16"

1 1/2" diameter brass or powder coated legs

High impact edge molding