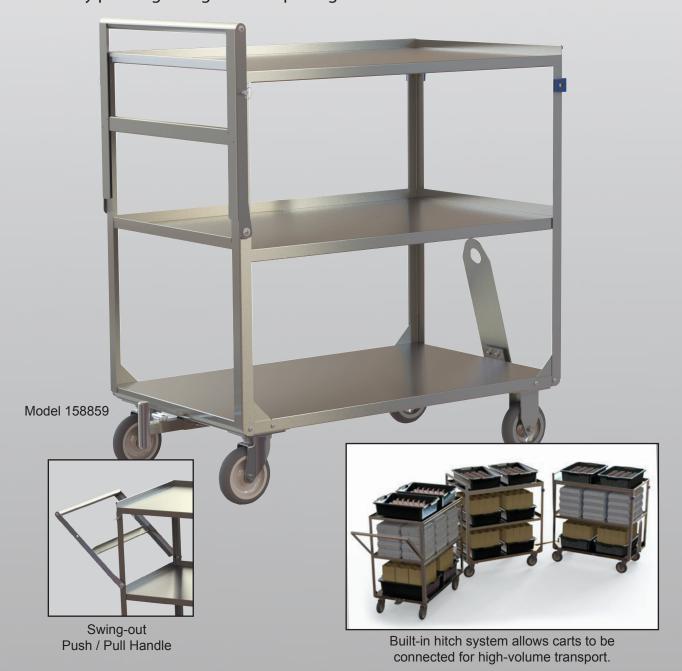

## **Deliver Classrom Meals Quickly And Efficiently**

The *Easy-Tow* System is the perfect solution to the challenge of distributing meals to students in the classroom. Each cart is designed to hold one classroom of meals, with easy contactless drop-off at the door. Carts can be used individually, or connected together with built-in towing hitches for even greater efficiency. Cart shelves are generously spaced to hold meal trays, milk crates, bus tubs, meal sacks, and more. The unique swing-out handle allows for safely pushing a single cart or pulling one or more connected carts.

## **DESIGN FEATURES**

- All-welded stainless steel heavy-duty construction with 500 lb. load capacity
- Built-in towing system with fixed male hitch and hinged female hitch
- Swing-out handle allows for pushing or pulling
- Large 21" x 35" shelves will hold two 12" x 20" bus tubs
- Top and middle shelves have 1" lip on three sides
- Bottom corner gussets welded in place for extra structural strength
- Heavy-duty 5" casters, 2 each swivel and 2 each rigid, with non-marking cushion tread wheels
- Shipped fully assembled