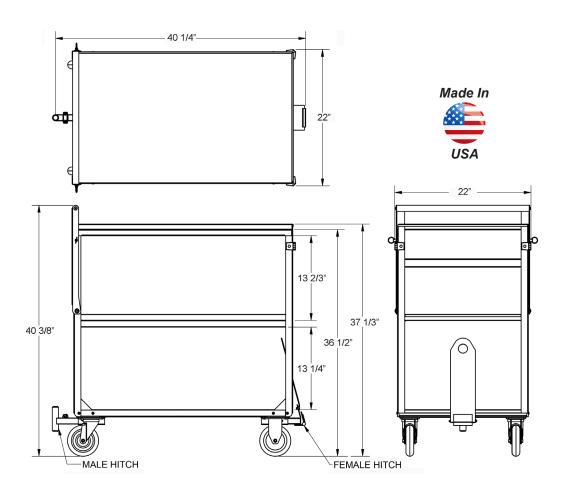

## **DESIGN FEATURES**

- All-welded stainless steel heavy-duty construction with 500 lb. load capacity
- Built-in towing system with fixed male hitch and hinged female hitch
- Swing-out handle allows for pushing or pulling
- Large 21" x 35" shelves will hold two 12" x 20" bus tubs
- Top and middle shelves have 1" lip on three sides
- Bottom corner gussets welded in place for extra structural strength
- Heavy-duty 5" casters, 2 each swivel and 2 each rigid, with non-marking cushion tread wheels
- Shipped fully assembled